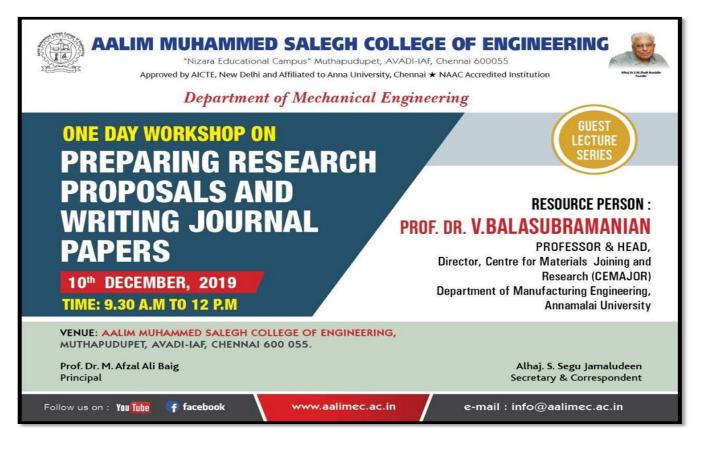

## 3.2.2 Number of workshops/seminars conducted on Research Methodology, Intellectual Property Rights (IPR) and entrepreneurship during the year 2019-2020

| SNO | Name of the workshop/ seminar                                               | Date From – To             |
|-----|-----------------------------------------------------------------------------|----------------------------|
| 1   | Methodologies For Generating Revenue<br>Through Research With Patents & Ipr | 23.07.2019                 |
| 2   | Seminar on awareness of Higher Education programs                           | 1.08.2019                  |
| 3   | Digital Marketing Fundamentals                                              | 20.08.2019 -<br>21.08.2019 |
| 4   | Preparing Research Proposals And Writing<br>Journal Papers                  | 10.12.2019                 |
| 5   | Robotic Process Automation                                                  | 11.03.2020                 |