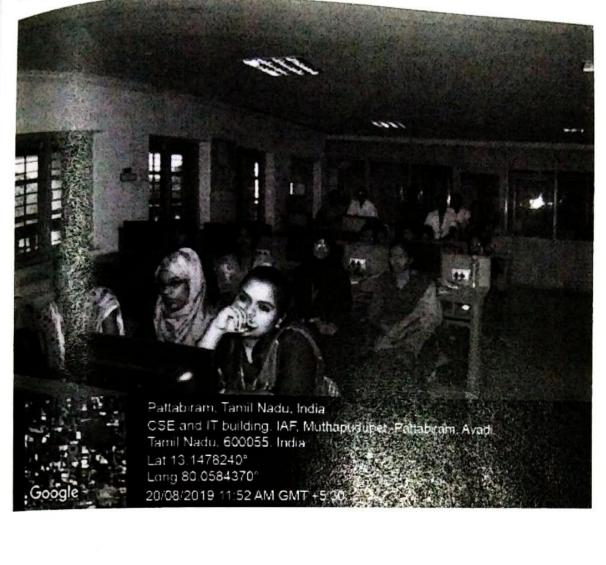

# WORKSHOP ON DIGITAL MARKETING FUNDAMENTALS

AALIM MUHAMMED SALEGH COLLEGE OF ENGINEERING

SENTHIL RAJ

Date: August 20th & 21st,2019

Co-Ordinator GANESH P Department of Information Technology

**Details** :

**Resource person** : Mr. S.SENTHIL RAJ, I<sup>2</sup>C MARKETING PRIVATE LIMITED, CHENNAI-600053.

Topic : DIGITAL MARKETING FUNDAMENTALS - Workshop Date : 20.08.2019 & 21.08.2019

Thanking you,