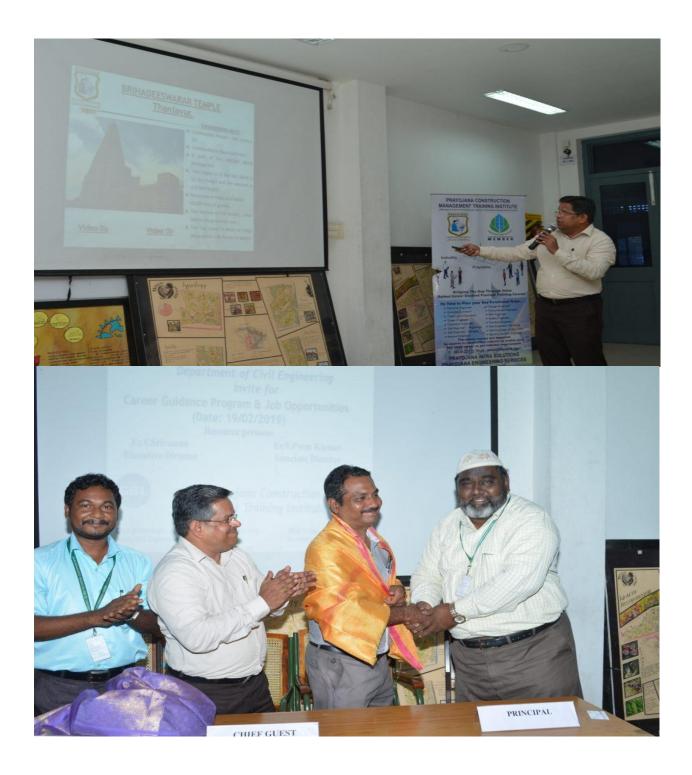

# SEMINAR ON AWARENESS OF HIGHER EDUCATION PROGRAMS

### Seminar on awareness of Higher Education programs on 01/08/2019

Department of Civil Engineering conducting Seminar on awareness of Higher Education programs on 01/08/2019 in CADD/CAM laboratory. Our Head of the Department Dr.C.Makendran inaugurated the speaker.